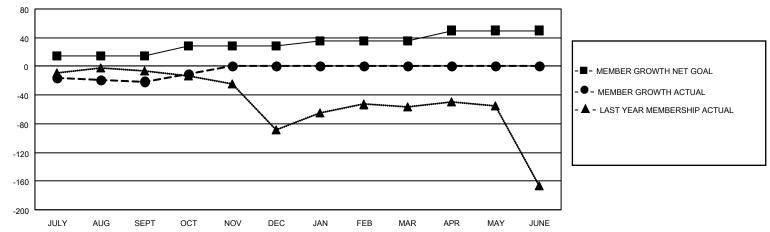

### GOALS AND ACTUAL MEMBERS CUMULATIVE

| DROPPED CLUBS: 0 |    | 6 CLUBS OF 55 ADDED 1 OR MORE<br>NEW MEMBERS | GENDER DISTRIBUTION  MALE 1,159 (69.95%) |              |     |
|------------------|----|----------------------------------------------|------------------------------------------|--------------|-----|
| DROPPED MEMBERS  |    |                                              | FEMALE                                   | 498 (30.05%) |     |
| DECEASED         | 3  | CLICK HERE FOR CUMULATIVE                    | TOTAL FAMILY UNIT MEMBERS                |              | 824 |
| CLUB CANCELLED   | 0  | MEMBERSHIP DATA                              |                                          |              | EOE |
| OTHER 79         |    |                                              | FAMILY MEMBERS PAYING HALF               |              | 525 |
| TOTAL            | 82 |                                              | Bozo                                     |              |     |

## District 321A1

| Clubs         |               |             |               | Members               |                        |                         |                                                    |  |
|---------------|---------------|-------------|---------------|-----------------------|------------------------|-------------------------|----------------------------------------------------|--|
|               | RESULTS FOR   | R 2020-2021 |               | RESULTS FOR 2020-2021 |                        |                         |                                                    |  |
| QUARTER       | NEW CLUB GOAL | NEW CLUBS   | DROPPED CLUBS | QUARTER MEM           | BER GROWTH NET<br>GOAL | MEMBER GROWTH<br>ACTUAL | DROPPED<br>MEMBERS ACTUAL<br>(including transfers) |  |
| JULY/AUG/SEPT | 1             | 2           | 0             | JULY/AUG/SEPT         | 14                     | 57                      | 67                                                 |  |
| OCT/NOV/DEC   | 1             | 1           | 0             | OCT/NOV/DEC           | 14                     | 26                      | 15                                                 |  |
| JAN/FEB/MAR   | 0             | 0           | 0             | JAN/FEB/MAR           | 8                      | 0                       | 0                                                  |  |
| APR/MAY/JUNE  | 1             | 0           | 0             | APR/MAY/JUNE          | 14                     | 0                       | 0                                                  |  |