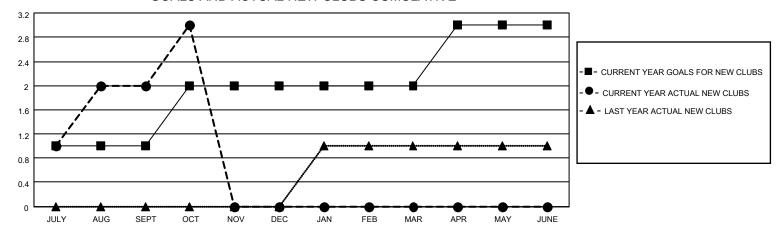

### GOALS AND ACTUAL NEW CLUBS CUMULATIVE

## District 321A1

| Clubs         |               |             |               | Members               |                        |                         |                                                    |  |
|---------------|---------------|-------------|---------------|-----------------------|------------------------|-------------------------|----------------------------------------------------|--|
|               | RESULTS FOR   | R 2020-2021 |               | RESULTS FOR 2020-2021 |                        |                         |                                                    |  |
| QUARTER       | NEW CLUB GOAL | NEW CLUBS   | DROPPED CLUBS | QUARTER MEM           | BER GROWTH NET<br>GOAL | MEMBER GROWTH<br>ACTUAL | DROPPED<br>MEMBERS ACTUAL<br>(including transfers) |  |
| JULY/AUG/SEPT | 1             | 2           | 0             | JULY/AUG/SEPT         | 14                     | 57                      | 67                                                 |  |
| OCT/NOV/DEC   | 1             | 1           | 0             | OCT/NOV/DEC           | 14                     | 26                      | 15                                                 |  |
| JAN/FEB/MAR   | 0             | 0           | 0             | JAN/FEB/MAR           | 8                      | 0                       | 0                                                  |  |
| APR/MAY/JUNE  | 1             | 0           | 0             | APR/MAY/JUNE          | 14                     | 0                       | 0                                                  |  |